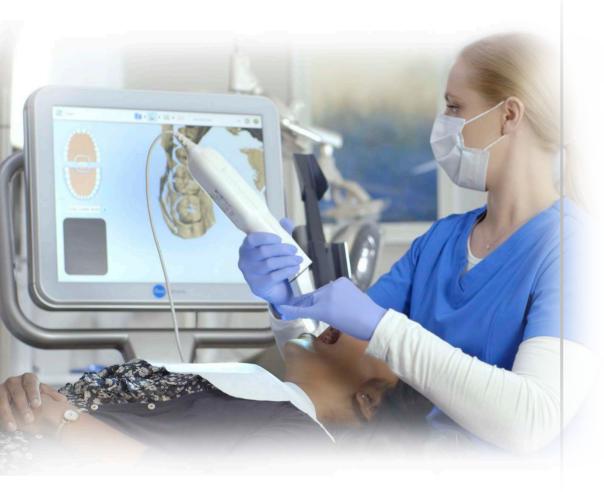

## We Are a Digital Impression Practice Proud Owners of an iTero® Element™ Intraoral Scanner

## We'll Make a Great First Impression

The iTero Element Scanner is a state-of-the-art digital impression system that eliminates the need for messy putty in your mouth. With our iTero Element Scanner, we can digitally capture a detailed 3D model of your teeth and gums. Not only is this process far more comfortable than the old putty based impressions, but it's faster and can offer a superior clinical endpoint.

- No goop or gag to worry about
- Fast, accurate impression
- Ideal for Invisalign® clear aligners and retainers
- See a simulation of your potential post-treatment smile

During the impression process, you can breathe or swallow as you normally would. You can even pause during the process if you need to sneeze or just want to ask a question. The scanner gives us a 3D model of your mouth that we use with all Invisalign services including the Invisalign Outcome Simulator to show you what your new smile might look like.