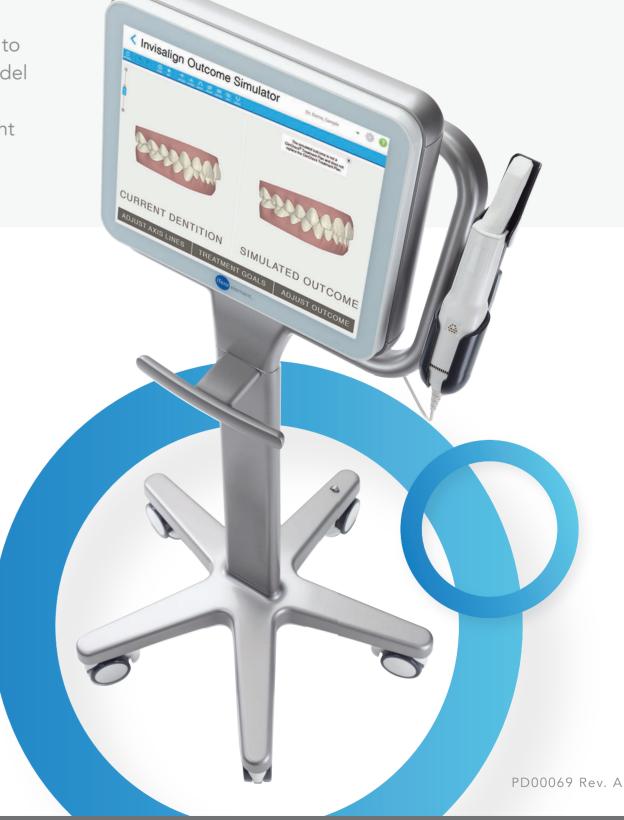

- No goop or gag to worry about
- Fast, accurate impression
- Ideal for Invisalign® clear aligners and retainers
- See a simulation of your potential post-treatment smile

During the impression process, you can breathe or swallow as you normally would. You can even pause during the process if you need to sneeze or just want to ask a question. The scanner gives us a 3D model of your mouth that we use with all Invisalign services including the Invisalign Outcome Simulator to show you what your new smile might look like.